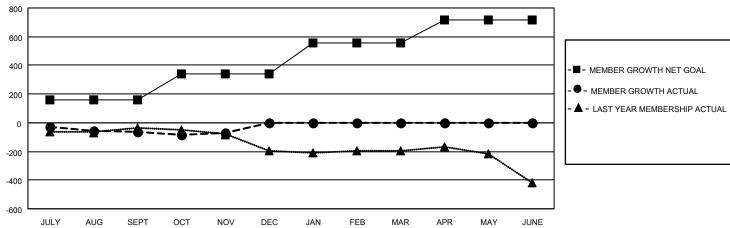

## GMT MONTHLY MEMBERSHIP PROGRESS REPORT

Multiple District 14

LOCATION: PENNSYLVANIA

Results as of: 11/30/2024

GMT CA 1

| Clubs                 |               |           |               | Members               |                        |                         |                                                    |  |
|-----------------------|---------------|-----------|---------------|-----------------------|------------------------|-------------------------|----------------------------------------------------|--|
| RESULTS FOR 2024-2025 |               |           |               | RESULTS FOR 2024-2025 |                        |                         |                                                    |  |
| QUARTER               | NEW CLUB GOAL | NEW CLUBS | DROPPED CLUBS | QUARTER MEM           | BER GROWTH NET<br>GOAL | MEMBER GROWTH<br>ACTUAL | DROPPED<br>MEMBERS ACTUAL<br>(including transfers) |  |
| JULY/AUG/SEPT         | 1             | 0         | 3             | JULY/AUG/SEPT         | 161                    | 350                     | 348                                                |  |
| OCT/NOV/DEC           | 5             | 0         | 1             | OCT/NOV/DEC           | 179                    | 217                     | 205                                                |  |
| JAN/FEB/MAR           | 9             | 0         | 0             | JAN/FEB/MAR           | 215                    | 0                       | 0                                                  |  |
| APR/MAY/JUNE          | 4             | 0         | 0             | APR/MAY/JUNE          | 163                    | 0                       | 0                                                  |  |

## GOALS AND ACTUAL MEMBERS CUMULATIVE

| DROPPED CLUBS: 4 |     | 204 CLUBS OF 604 ADDED 1 OR MORE | GENDER DISTRIBUTION                       |                 |   |
|------------------|-----|----------------------------------|-------------------------------------------|-----------------|---|
|                  |     | NEW MEMBERS                      | MALE                                      | 10,550 (67.37%) |   |
|                  |     |                                  | FEMALE                                    | 5,109 (32.63%)  |   |
| DROPPED MEMBERS  |     |                                  |                                           |                 |   |
| DECEASED         | 103 | CLICK HERE FOR CUMULATIVE        | TOTAL FAMILY UNIT MEMBERS                 |                 | 0 |
| CLUB CANCELLED   | 29  | MEMBERSHIP DATA                  |                                           |                 | • |
| OTHER            | 417 |                                  | DUES    FAMILY MEMBERS PAYING HALF   DUES |                 |   |
| TOTAL            | 549 |                                  |                                           |                 |   |